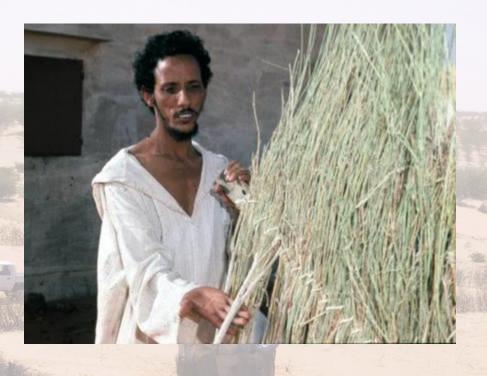

## Mainly local species are considered:

ACACIA SENEGAL
ACACIA RADIANA
LEPTADENIA PYROTECHNICA
BALANITES AEGYPTIACA
PANICUM TURGIDUM
ARISTIDA PUNGENS
NITRARIA RETUSA
TAMARIX SENEGALENSIS
ZIZIPHUS MAURITIANA

## A LOW COST TECHNIQUE