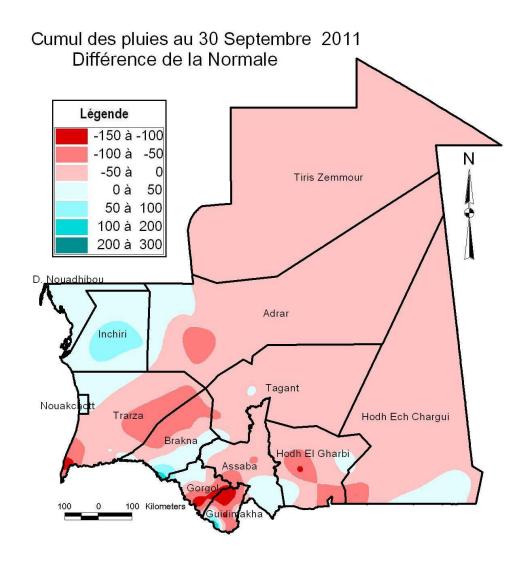

#### Tendances de la saison des pluies.

Ces tendances sont basées sur les sorties du modèle statistique national qui couvre tout le territoire et les résultats des modèles globaux qui prennent en compte le sud et une partie du centre du pass.

La carte (Figure:1) montre les différents scenarios en terme de cumul pluviométrique attendu pour la période allant de Juillet à Septembre 2014.

Compre terru des tendances actuelles de l'état de températures des océans, et les résultats des sorties des modèlles dynamiques et statistiques, la pluviomètrie attendue en terme de cumul probable pour la période Juillet-Août et Septembre 2014 en Mauritaries se présente comme suits

- Sur le nord du pays, la zone couvrant le Tris-Zemour, le Nord-est de l'Adrar et l'extrême Nord du Hodh El Changui, des aumuls de précipitations excédentaires avec une tendance normale sont attendus.
- Dans la zone souvrant le daux Hodris, l'Assaba, le Tagant, l'Inchin, D. Nouadhibou et le nord-est du Brakma et du Trarza, l'extrême sud du Culcimagna, des curruis de précipitations normaux (façulvaux à la moyenne des pluies pour le laptificde 1981-2010) avec une tendance déficitaire sont attendas.
- La zone couvrant l'extrême Quest de l'Assaba, le centre et le Nord du Guidimagha, le centre et le Sud du Brakna et du Traza et la région de Noualchott, des camuls de précipitations déficitaires avec une tendance normale (normale – la moyenne pluviométrique pour la période 1981-200) sont attendos.
- Redynamiser les structures en question en cas d'inondations ou d'insécurité alimentaire aigue;
   Maintenir en alerte permanent les structures intervenant