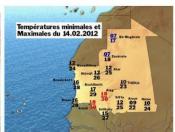

#### Prévision pour les prochaines 24h.

Le jet subtropical persistera en favorisant un ciel peu nuageux à nuageux avec une faible probabilité de très faibles pluies sur les régions du sud-ouest et du centre du pays. La visibilité restera affectée par sable au sud-ouest du Tiris-Zemmour, à l'Adrar, à l'Inchiri, au Dakhlet Nouadhibou et au nord du Tagant. Les températures nocturnes et matinales resteront légèrement basses au nord, à l'ouest et au centre du territoire.