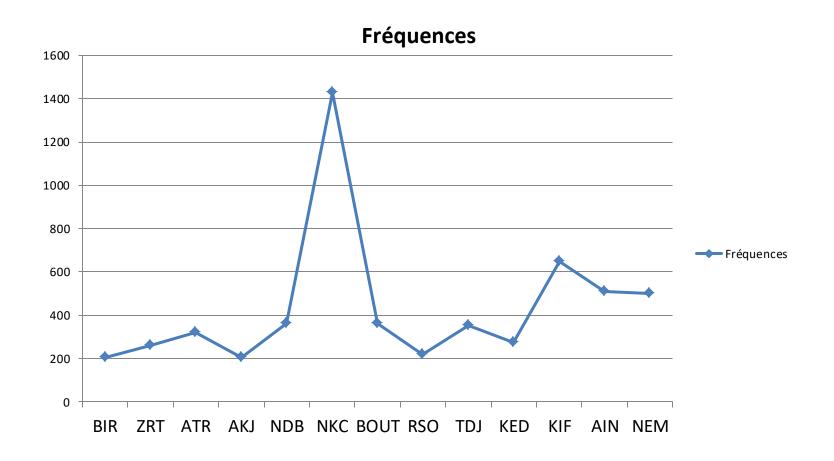

## Frequency of Dust storm 1960-2014

## Frequency of Dust storm 1960-2014 in Nouakchott