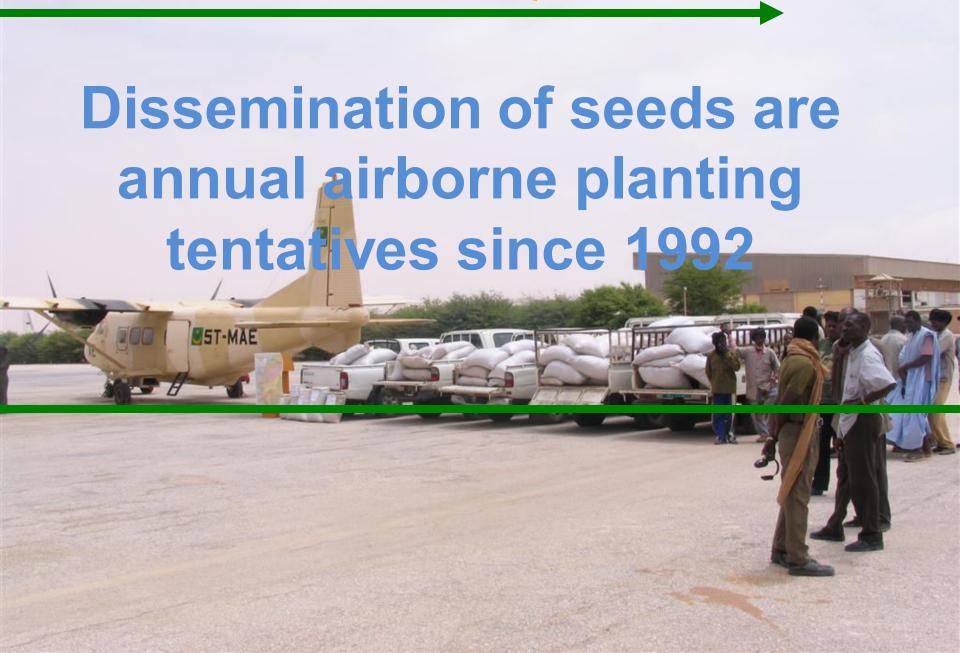

## GENERATING JOB OPPORTUNITIES AND INCOMES

Stabilization of dunes by introducing physical barriers from biomass or synthetic fibers to attenuate and modify the wind dynamics

## **EASY AND AVAILABLE**

ANYONE, ANYWERE..

Easily reproductible by the populations