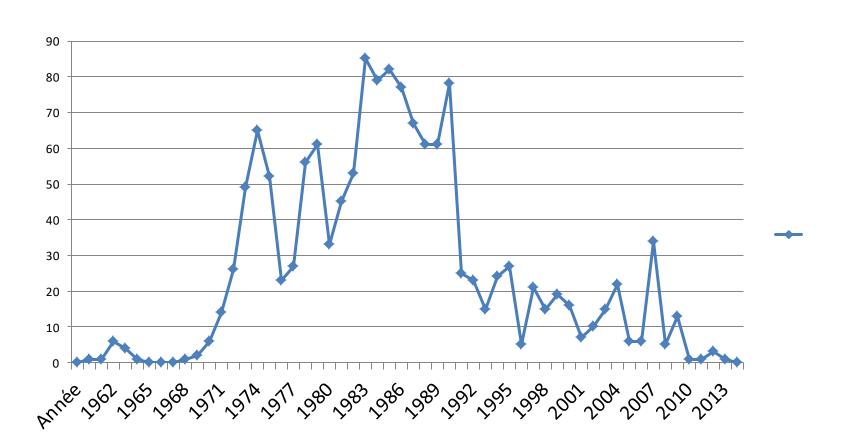

## Frequency of Dust storm 1960-2014

## Frequency of Dust storm 1960-2014 in Nouakchott