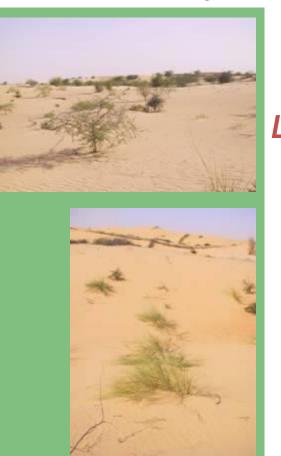

### THE BIOLOGICAL STABILIZATION

## Mainly local species are considered:

ACACIA SENEGAL
ACACIA RADIANA
LEPTADENIA PYROTECHNICA
BALANITES AEGYPTIACA
PANICUM TURGIDUM
ARISTIDA PUNGENS
NITRARIA RETUSA
TAMARIX SENEGALENSIS
ZIZIPHUS MAURITIANA

## A LOW COST TECHNIQUE