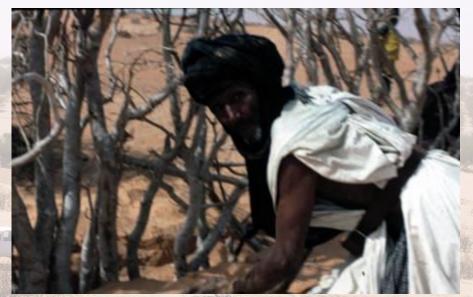

## GENERATING JOB OPPORTUNITIES AND INCOMES

Stabilization of dunes by introducing physical barriers from biomass or synthetic fibers to attenuate and modify the wind dynamics

## **EASY AND AVAILABLE**

ANYONE, ANYWERE..

Easily reproductible by the populations