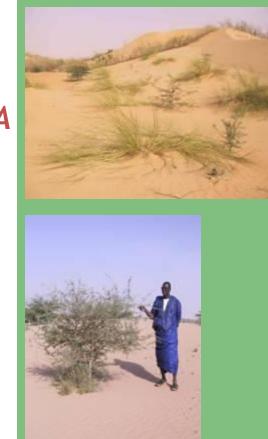

## MECHANICAL STABILIZATION OF DUNES

## **TECHNIQUES**

### THE BIOLOGICAL STABILIZATION