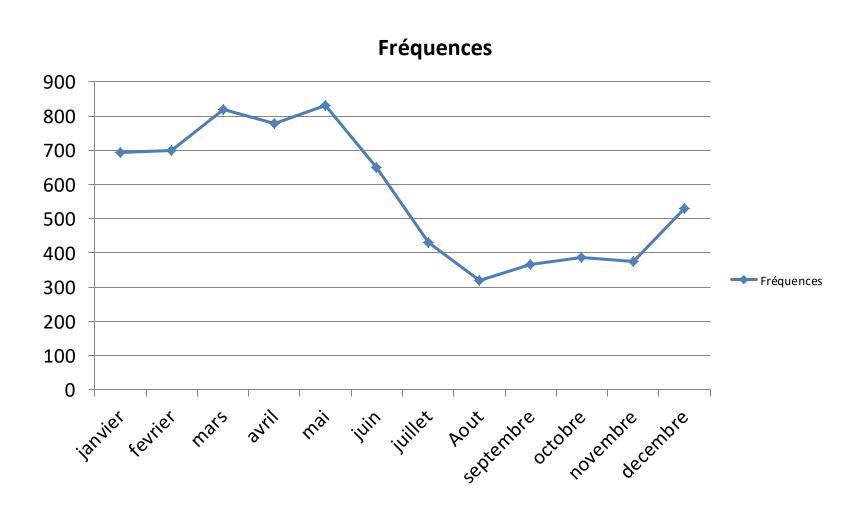

# 1st Africa / Middle East Expert Meeting and Workshop on the Health Impact of Airborne Dust

Amman Jordani 02-05 Novembre 2015

SIDI BOBBA- ONM Mauritania sidiloudey2@yahoo.fr

## THIS PRESENTATION



- FREQUENCY OF DUST AND SAND
- BEST PRACTICES TO REDUCE FREQUENCY OF DUST
- FAVORABLE CONDITION OF THE DUST
- THE MAIN DISEASES CAUSED BY DUST
- CREATION OF NATIONAL WORKING GROUPE CLIMATE AND HEALTH
- MONITORING AND FORECAST OF DUST AND SAND
- IDENTIFICATION OF CHALLENGES AND OPPORTUNITES.

## IRITANIA



## Area:

1.035.000 KM<sup>2</sup>

### **Population:**

3.600.000 Hbts



## Frequency of Dust storm 1960-2014



## Temporel frequency of Dust storm in Nouakchott

### Fréquences



## Frequency of Dust storm 1960-2014 in Nouakchott



## Temporel frequency of Sand in Nouakchott



## Frequency of Sand 1960-2014 in Nouakchott



## **OUR BEST PRACTICES**

## MECHANICAL STABILIZATION OF DUNES



## **TECHNIQUES**

### THE BIOLOGICAL STABILIZATION

## Mainly local species are considered:



ACACIA SENEGAL
ACACIA RADIANA
LEPTADENIA PYROTECHNICA
BALANITES AEGYPTIACA
PANICUM TURGIDUM
ARISTIDA PUNGENS
NITRARIA RETUSA
TAMARIX SENEGALENSIS
ZIZIPHUS MAURITIANA



## A LOW COST TECHNIQUE

## GENERATING JOB OPPORTUNITIES AND INCOMES



Stabilization of dunes by introducing physical barriers from biomass or synthetic fibers to attenuate and modify the wind dynamics

## **EASY AND AVAILABLE**

ANYONE, ANYWERE..



Easily reproductible by the populations

## **TECHNIQUES**



## Favorable condition of the dust



## Position of ITD and thermal low



## Mineral dust





The dus