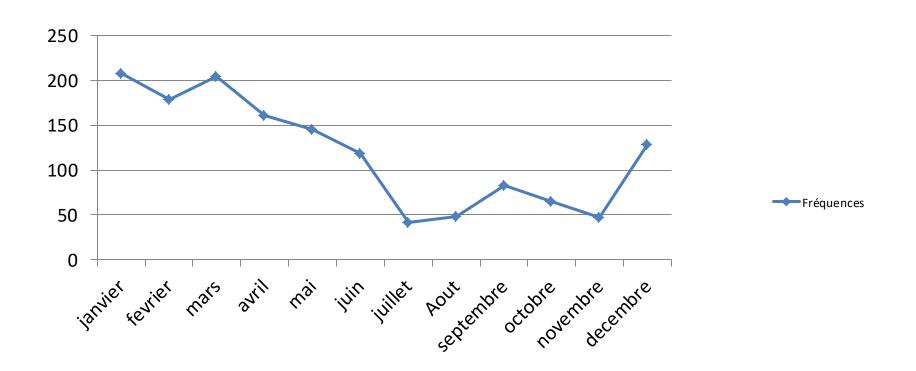

## Temporel frequency of Dust storm in Nouakchott

## Temporel frequency of Sand in Nouakchott

## Frequency of Sand 1960-2014 in Nouakchott