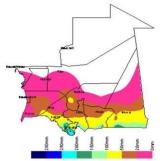

- Sur le nord du pays, la zone couvrant le Tris-Zemour, le Nord-est de l'Adrar et l'extrême Nord du Hodh El Changui, des aumuls de précipitations excédentaires avec une tendance normale sont attendus.
- Dans la zone souvrant le daux Hodris, l'Assaba, le Tagant, l'Inchin, D. Nouadhibou et le nord-est du Brakma et du Trarza, l'extrême sud du Culcimagna, des curruis de précipitations normaux (façulvaux à la moyenne des pluies pour le laptificde 1981-2010) avec une tendance déficitaire sont attendas.
- La zone couvrant l'extrême Quest de l'Assaba, le centre et le Nord du Guidimagha, le centre et le Sud du Brakna et du Traza et la région de Noualchott, des camuls de précipitations déficitaires avec une tendance normale (normale – la moyenne pluviométrique pour la période 1981-200) sont attendos.
- Redynamiser les structures en question en cas d'inondations ou d'insécurité alimentaire aigue;
   Maintenir en alerte permanent les structures intervenant