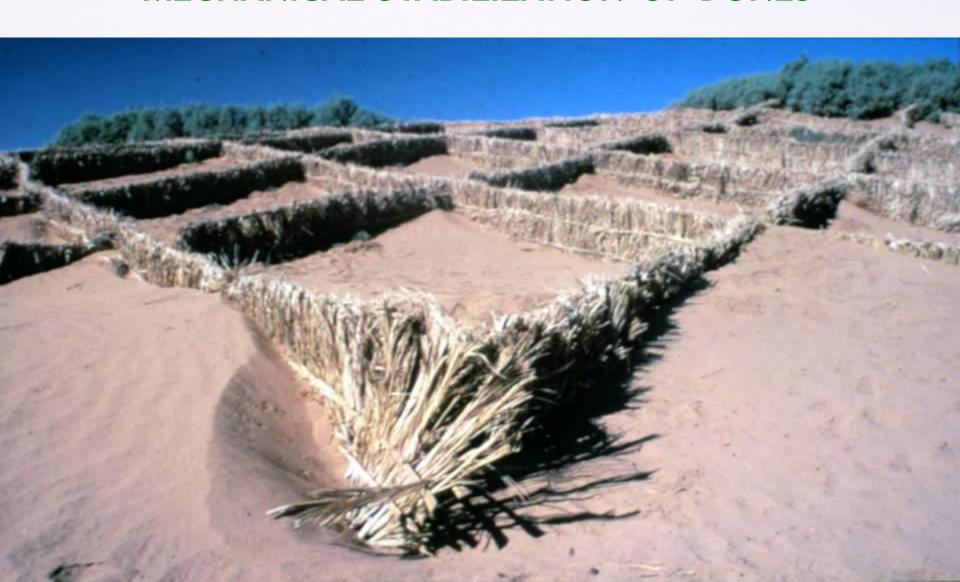

## MECHANICAL STABILIZATION OF DUNES

## **TECHNIQUES**

## A LOW COST TECHNIQUE

## GENERATING JOB OPPORTUNITIES AND INCOMES

Stabilization of dunes by introducing physical barriers from biomass or synthetic fibers to attenuate and modify the wind dynamics

## **EASY AND AVAILABLE**

ANYONE, ANYWERE..

Easily reproductible by the populations