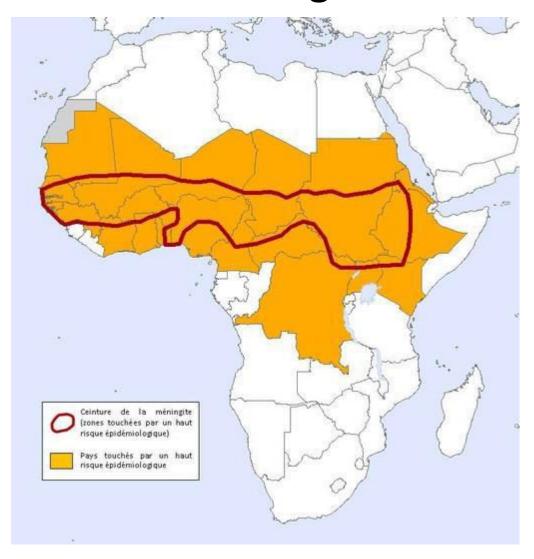

## The main diseases caused by dust

- 1 Diarrhea and cholera
- **2** Respiratory infections

- Eye problems
- **4** Meningits

 36 cases of meningitis were recorded in 2012 in Mauritania in different provinces

 This disease poses to the health authorities of the country, "one of the main problems of public health."