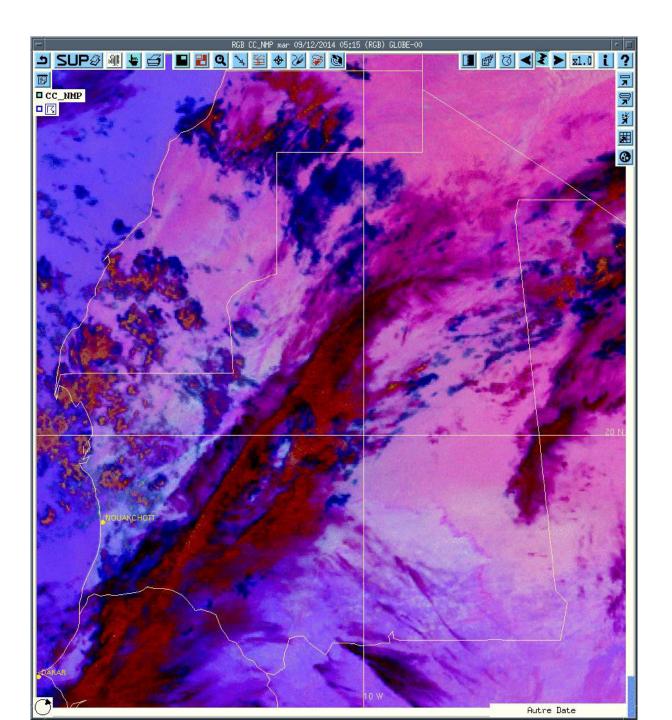

Image satellitaire du 13.02.2012 à 10h00 Tu

Office National de la Météorologie Tél. +(222) 45243531, 46466244, 46027258, 22098142, 22098145; BP 1330, Nouakchott - Mauritanie. Fax: +(222) 45243530; E-mail:onm.depm@yahoo.fr, onm.depm@gmail.com