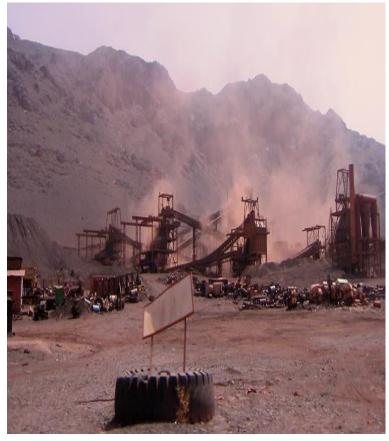

## Mineral dust

The dust associated with the operation of the iron mine jisement