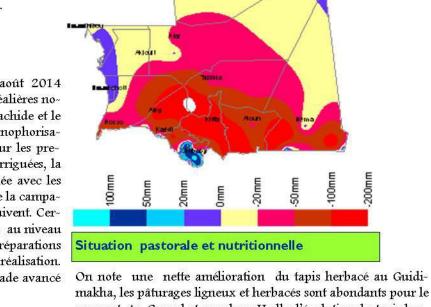

#### Fig I: Cumul pluviométrique au 10 août 2014

En résumé : En plus du démarrage tardif de la saison de pluie 2014, on note également des cumuls pluvionétriques faibles en comparaisson avoc la normale et avoc : Plantée 2015 à la même périod àsignaler aussi depuis le début de la saison des séquences sèches plus ou moins importantes ont été observées, qui peuvent avoir des répercussions sur l'indice de satisfaction des besoins en eau des cultures.

Visitez le site de l'ONM: www.onm.mr; Contacts; coulibaly\_hamidou@.fr, aliounediagne2000@yahoo.fr

moment. Au Gorgol et aux deux Hodhs l'évolution du tapis herbacé accuse un retard important par rapport à l'année 2013 à la même période. Dans l'extrême Sud du pays, la situation des pâturages s'est nettement améliorée et l'apport en suppléments est considérablement réduit. Dans un proche avenir, l'apport en des pluies aliment de bétail sera complètement arrêté. Suite aux dernières paramètres pluies, l'afflux des animaux mauritaniens continus au Mali. Les points de concentration du cheptel se trouvent au Niveau de la bande frontalière, Moughataa d'Aioun, Moughataa de Tamchekett. Au Guidimakha, les mouvements des transhumants continue du Sud vers le Nord. Santé animale