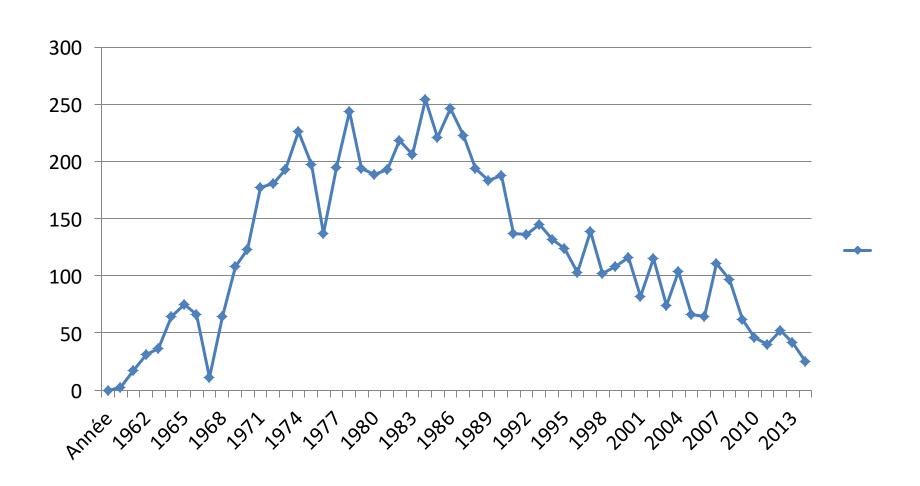

## Temporel frequency of Sand in Nouakchott

## Frequency of Sand 1960-2014 in Nouakchott