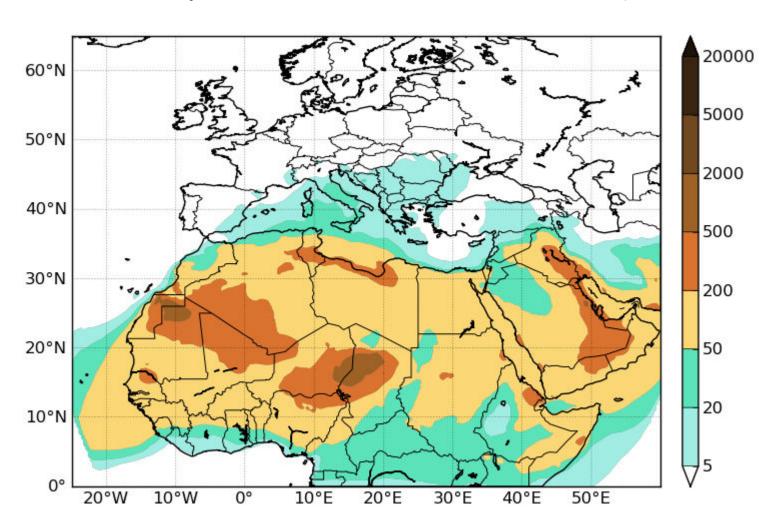

## Frequency of Dust storm 1960-2014

## Temporel frequency of Dust storm in Nouakchott

### Fréquences

## Frequency of Dust storm 1960-2014 in Nouakchott

## Temporel frequency of Sand in Nouakchott

## Frequency of Sand 1960-2014 in Nouakchott