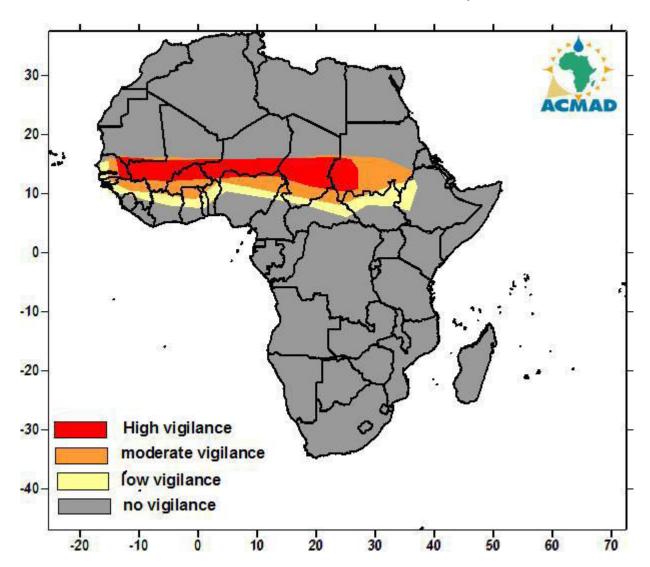

### Monitoring and forecast of sand and dust

> Seasonal Forecast

- Taking stratégic actions
- order the necessary mediquements
- Conduct population awareness